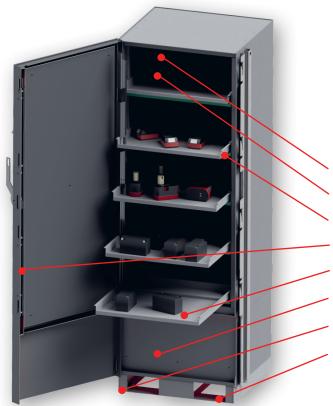

| Gas conduit system              |  |
|---------------------------------|--|
| Socket strips (optional)        |  |
| Flame spread inhibiting shelves |  |
| Stable locking                  |  |
| Pull-out drawers (optional)     |  |
| Integrated filter system        |  |
| Height-adjustable stand         |  |
| Roll-under stand                |  |