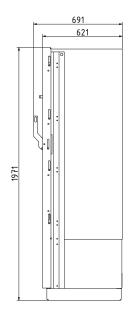

## **STÖBICH**°

| Technical data                |                                                |
|-------------------------------|------------------------------------------------|
| Outer dimensions              | L x W x H · 621 x 718 x 1,971 mm               |
| Inner dimensions              | L x W x H · 560 x 571 x 1,390 mm               |
| Shelf heigt                   | 257 mm (248 mm with optional pull-out drawers) |
| Permissible energy<br>content | 12 kWh (max)                                   |
| Unladen weight                | 450 kg                                         |

| Gas conduit system              |  |
|---------------------------------|--|
| Socket strips (optional)        |  |
| Flame spread inhibiting shelves |  |
| Stable locking                  |  |
| Pull-out drawers (optional)     |  |
| Integrated filter system        |  |
| Height-adjustable stand         |  |
| Roll-under stand                |  |