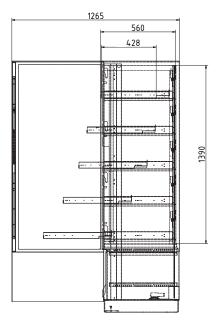

## **STÖBICH**°

| Technical data                |                                                |
|-------------------------------|------------------------------------------------|
| Outer dimensions              | L x W x H · 621 x 718 x 1,971 mm               |
| Inner dimensions              | L x W x H · 560 x 571 x 1,390 mm               |
| Shelf heigt                   | 257 mm (248 mm with optional pull-out drawers) |
| Permissible energy<br>content | 12 kWh (max)                                   |
| Unladen weight                | 450 kg                                         |