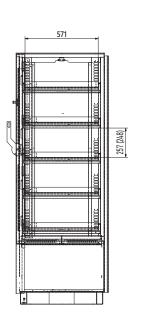

## **STÖBICH**°

| Technical data                |                                                |
|-------------------------------|------------------------------------------------|
| Outer dimensions              | L x W x H · 621 x 718 x 1,971 mm               |
| Inner dimensions              | L x W x H · 560 x 571 x 1,390 mm               |
| Shelf heigt                   | 257 mm (248 mm with optional pull-out drawers) |
| Permissible energy<br>content | 12 kWh (max)                                   |
| Unladen weight                | 450 kg                                         |